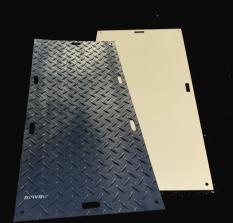

# **NEVER BUY PLYWOOD AGAIN.**

Mavrik Mat / MIG\*

V5

Plywood

Minimum Lifespan: \*\* Cost Per Sheet:

1 Year Replacement Costs:

5 Year Replacement Costs:

10 Years \$285

3 Months \$70.00

\$280.00

\$1,400.00

\*The MIG Is The One Side Smooth Version

\*\*Volume Discounts Available

**CONTACT US** 

**ANDY HELLER** M: (832) 537-2777

E: ANDY@MAVRIK-SOLUTIONS.COM