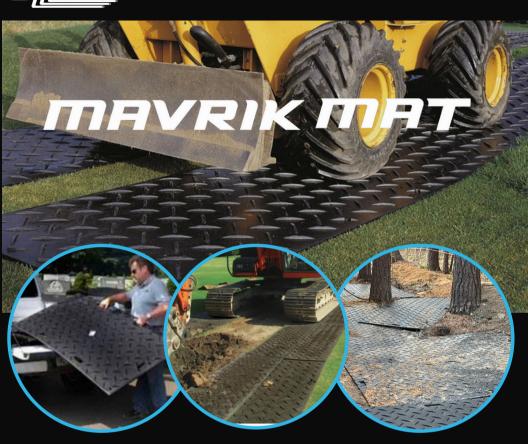

## THE MOST RUGGED MAT ON THE FACE OF THE PLANET

### **HARDCORE SAVINGS**

- Zero Equipment Needed
- · Rapid Installation
- Small Storage Footprint
- Lasts For Years

#### **TECH SPECS**

- High Density Polyethylene (HDPE)
- 4'x8'x.5"
- 81 lbs
- 80 Ton Load Capacity