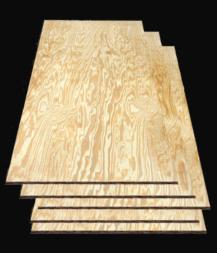

# **NEVER BUY PLYWOOD AGAIN.**

Mavrik Mat / MIG\*

V5

Plywood

Minimum Lifespan: \*\* Cost Per Sheet:

1 Year Replacement Costs:

5 Year Replacement Costs:

10 Years \$285

3 Months \$70.00

\$280.00

\$1,400.00

\*The MIG Is The One Side Smooth Version

\*\*Volume Discounts Available

**CONTACT US** 

**ANDY HELLER** M: (832) 537-2777

E: ANDY@MAVRIK-SOLUTIONS.COM