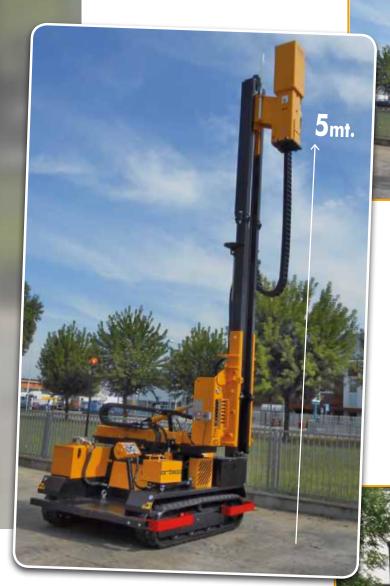

# CRAWLER-MOUNTED MACHINES HEAVY DUTY 1500 5mt.

With the ORTECO HD 1500 pile driver we have increased the driving power by using a hammer with an impact energy of 1500 J. This solution was adopted to drive large piles and for working in hard and difficult soils.

Another feature of this product is the ability to drive piles up to a maximum depth of 5 meters.

|  | MODEL:                                | <b>&gt;</b>          | 1500 5мт.   |
|--|---------------------------------------|----------------------|-------------|
|  | HAMMER DRIVING POWER                  | JOULE                | 1500        |
|  | HAMMER BLOWS PER MINUTE               | N <sup>0</sup>       | 450/980     |
|  | TILTING KIT                           |                      | STANDARD    |
|  | EXTRACTOR CONNECTION                  |                      | STANDARD    |
|  | AUXILIARY SYSTEM FOR ACCESSORIES      |                      | STANDARD    |
|  | HATZ ENGINE (DIESEL)                  |                      | 3L41C       |
|  | ELECTRICAL SYSTEM                     | VOLT                 | 12          |
|  | Noise level at the operator's console | DBA                  | 109         |
|  | POWER (AT 2600 RPM)                   | Kw (HP)              | 32,5 (43,6) |
|  | MAX. OPERATING PRESSURE               | МРА                  | 18          |
|  | OIL FLOW                              | DM <sup>3</sup> /MIN | 110         |
|  | OIL TANK CAPACITY                     | DM <sup>3</sup>      | 160         |
|  | DIESEL FUEL TANK CAPACITY             | DM <sup>3</sup>      | 60          |
|  | TOTAL WEIGHT                          | KG                   | 5050        |
|  |                                       |                      |             |