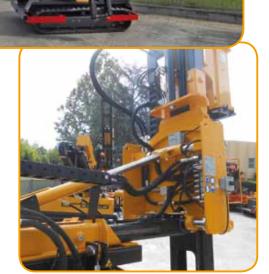

# **CORRECTION OF VERTICALITY**

Hydraulic system to adjust the column for vertical position.